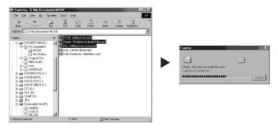

### 2. How to Install

- Insert the CD provided with the product in the CD-ROM.
- Installation guide program is automatically loaded.

(When the program is not automatically executed according to system environment, execute the program using the H-F2563.exe stored in the CD)

- Click the Non USB Driver Install. DOS Screen appears and driver installation procedure is completed.
- Once Nan USB Driver installation is completed, click the Chkcopy of guide program after inserting the Player in the USB Port.

Execute the installation driver prior to connecting the product to the USB Port.

- Insert the CD provided with the product in the CD-ROM.
- Installing guide program is automatically loading.

(When the program is not automatically executed according to system environment, execute the program using the H-F2563 exe stored in the CD)

Win 98 Installation Driver

Click the WIN98/SE Install

DOS Screen appears and installation procedure is completed.

- When the installation is completed, connect the player to the USB Port.
- The Player is recognized and automatically installed, and it is recognized as "Mobile disk" in the file monitoring window.
- 3 How to Delete
- Insert the CD provided with the product in the CD-ROM.
- Installing guide program is automatically loading. (When the program is not automatically executed according to system environment, execute the program using the H-F2563 exe stored in the CD).